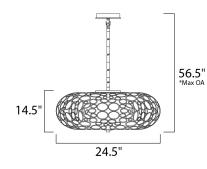

\*max overall height

#### **MEASUREMENTS**

DIMENSION : 24.5" W x 14.5" H

MAX OAH : 56.5" OAH

HANGING WEIGHT : 22.97 lb