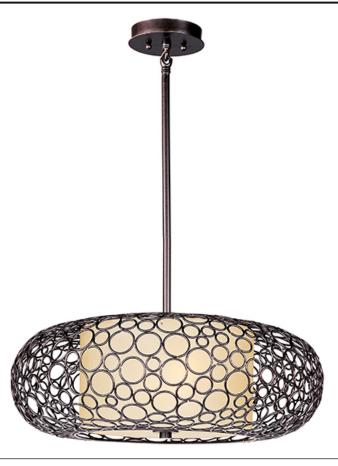

#### PRODUCT DESCRIPTION

Multiple-sized rings artfully welded to one another form modern sculptures in the Meridian collection. The Dusty White inner glass shades add a perfect contrast to the darker metal finished in a mottled Umber Bronze.