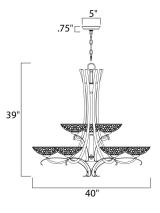

## MEASUREMENTS

HANGING WEIGHT

DIMENSION

CANOPY

: 40" W x 39" H : 0.75" H

LAMPING LUMENS BULB BULB INCLUDED DIMMABLE COLOR\_TEMP

: 39.7 lb

: 11,700 Rated