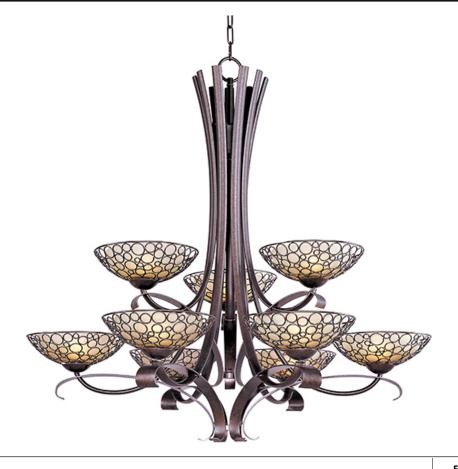

## **PRODUCT DESCRIPTION**

Multiple-sized rings artfully welded to one another form modern sculptures in the Meridian collection. The Dusty White inner glass shades add a perfect contrast to the darker metal finished in a mottled Umber Bronze.

# FINISHES OPTION

Umber Bronze

GLASS Dusty White DW

MATERIAL Metal

RATINGS Dry Location