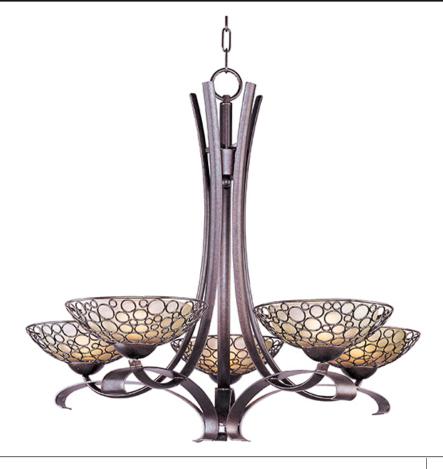

## **PRODUCT DESCRIPTION**

Multiple-sized rings artfully welded to one another form modern sculptures in the Meridian collection. The Dusty White inner glass shades add a perfect contrast to the darker metal finished in a mottled Umber Bronze.

## FINISHES OPTION

Umber Bronze

GLASS Dusty White DW

MATERIAL Steel

**RATINGS** Dry Location