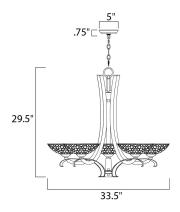

## MEASUREMENTS DIMENSION

CANOPY

LUMENS

DIMMABLE

BULB

: 33.5" W x 29.5" H : 0.75" H

- HANGING WEIGHT : 20.68 lb
- INPUT VOLTAGE : 120V
  - : 2,250 Rated
  - : 5 x 40W Xenon G9 Frost , 200W Total
- BULB INCLUDED : (Included)
  - : Standard Dimmer
- COLOR\_TEMP : 2900K