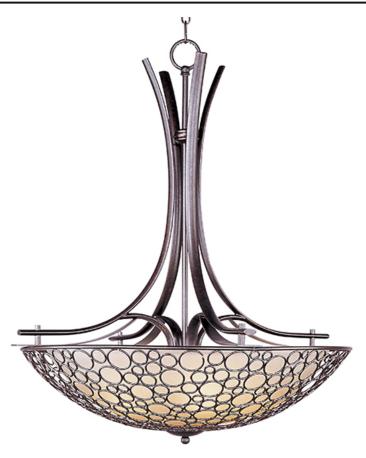

## PRODUCT DESCRIPTION

Multiple-sized rings artfully welded to one another form modern sculptures in the Meridian collection. The Dusty White inner glass shades add a perfect contrast to the darker metal finished in a mottled Umber Bronze.