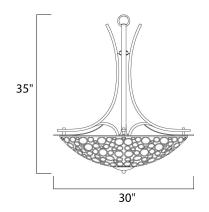

Job Name:\_

## PRODUCT DESCRIPTION

Multiple-sized rings artfully welded to one another form modern sculptures in the Meridian collection. The Dusty White inner glass shades add a perfect contrast to the darker metal finished in a mottled Umber Bronze.



#### **MEASUREMENTS**

DIMENSION : 30" W x 35" H HANGING WEIGHT : 26.8 lb

#### LAMPING

INPUT VOLTAGE : 120V

BULB : 4 x 60W Incandescent E26 Medium , 240W Total

BULB INCLUDED : (Not Included)
DIMMABLE : Standard Dimmer

## **FINISHES OPTION**



### GLASS

Dusty White DW

# MATERIAL

Metal

### **RATINGS**

Dry Location



# **ADDITIONAL**

OPERATING TEMPERATURE: -20°C (-4°F), 40°C (104°F)

Always consult a qualified electrician before installing any lighting product.



WESTERN DISTRIBUTION CENTER (HEADQUARTER)
253 NORTH VINELAND AVE I CITY OF INDUSTRY, CA 91746

# EASTERN DISTRIBUTION CENTER

4200 SHIRLEY DR. I ATLANTA, GA 30336

P. 626.956.4200 | F. 626.956.4225 | maximlighting.com