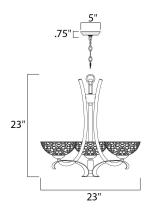

### **MEASUREMENTS**

DIMENSION : 23" W x 23" H
CANOPY : 0.75" H
HANGING WEIGHT : 7.98 lb