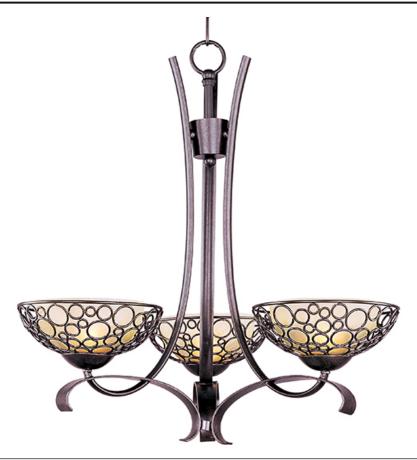

### PRODUCT DESCRIPTION

Multiple-sized rings artfully welded to one another form modern sculptures in the Meridian collection. The Dusty White inner glass shades add a perfect contrast to the darker metal finished in a mottled Umber Bronze.

### GLASS

Dusty White DW

#### **FINISHES OPTION**

Umber Bronze