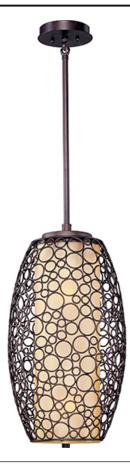

## **PRODUCT DESCRIPTION**

Multiple-sized rings artfully welded to one another form modern sculptures in the Meridian collection. The Dusty White inner glass shades add a perfect contrast to the darker metal finished in a mottled Umber Bronze.