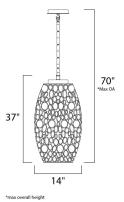

|     | CIID | ENTS  |
|-----|------|-------|
| MEA | 201  | EINIS |

DIMENSION

MAX OAH

: 14" W x 37" H : 70" OAH