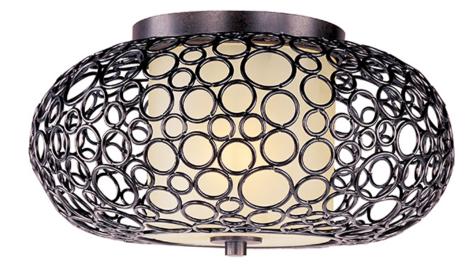

## **PRODUCT DESCRIPTION**

Multiple-sized rings artfully welded to one another form modern sculptures in the Meridian collection. The Dusty White inner glass shades add a perfect contrast to the darker metal finished in a mottled Umber Bronze.