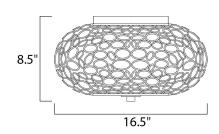

## MEASUREMENTS DIMENSION

: 16.5" W x 8.5" H HANGING WEIGHT : 8.42 lb

LAMPING

BULB BULB INCLUDED DIMMABLE

INPUT VOLTAGE : 120V : 1 x 60W Incandescent E26 Medium , 60W Total : (Not Included) : Standard Dimmer