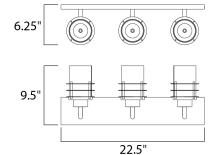

# **MEASUREMENTS**

DIMENSION : 22.5" W x 9.5" H x 6.25" Ext

BACK PLATE :

HANGING WEIGHT : 4.37 lb