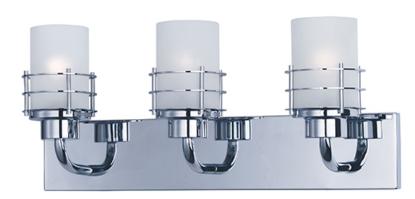

## PRODUCT DESCRIPTION

Classic lines are enhanced with rings finished in Polished Chrome supporting Frosted Glass to create this transitional look.

### **FINISHES OPTION**

Polished Chrome (PC)

# GLASS

Frosted FT