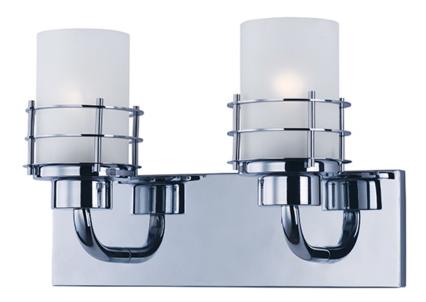

# PRODUCT DESCRIPTION

Classic lines are enhanced with rings finished in Polished Chrome supporting Frosted Glass to create this transitional look.

#### **FINISHES OPTION**

Polished Chrome (PC)

# **GLASS**

Frosted FT

### MATERIAL

Steel