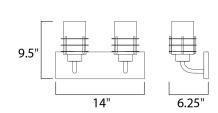

## **MEASUREMENTS**

**DIMENSION** : 14" W x 9.5" H x 6.25" Ext

**BACK PLATE** HANGING WEIGHT : 3.53 lb