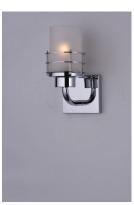

#### PRODUCT DESCRIPTION

Classic lines are enhanced with rings finished in Polished Chrome supporting Frosted Glass to create this transitional look.