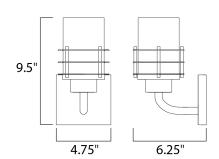

#### **MEASUREMENTS**

DIMENSION : 4.75" W x 9.5" H x 6.25" Ext

HANGING WEIGHT : 1.54 lb