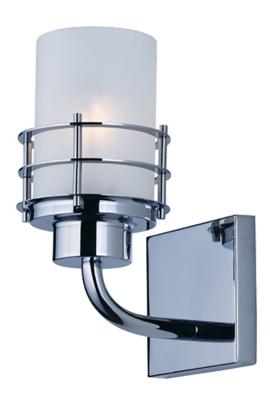

#### PRODUCT DESCRIPTION

Classic lines are enhanced with rings finished in Polished Chrome supporting Frosted Glass to create this transitional look.

## **FINISHES OPTION**

Polished Chrome (PC)

## **GLASS**

Frosted FT

#### MATERIAL

Steel