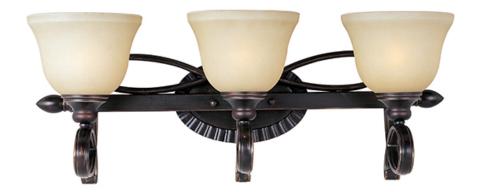

## PRODUCT DESCRIPTION

Classic transitional design using oval shaped tubing finished in our popular Oil Rubbed Bronze with stately Wilshire glass shades.

# **FINISHES OPTION**

Oil Rubbed Bronze (OI)

# GLASS

Wilshire WS

#### MATERIAL

Steel