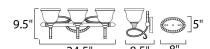

## **MEASUREMENTS**

DIMENSION : 24.5" W x 9.5" H x 8.5" Ext BACK PLATE : 5" W x 8" H x 5" HCO

HANGING WEIGHT : 7.28 lb