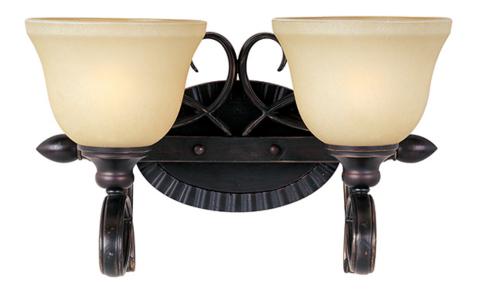

# PRODUCT DESCRIPTION

Classic transitional design using oval shaped tubing finished in our popular Oil Rubbed Bronze with stately Wilshire glass shades.

#### **FINISHES OPTION**

Oil Rubbed Bronze (OI)

# **GLASS**

Wilshire WS