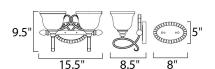

## **MEASUREMENTS**

**DIMENSION** : 15.5" W x 9.5" H x 8.5" Ext : 5" W x 8" H x 5" HCO **BACK PLATE** 

HANGING WEIGHT : 5.29 lb