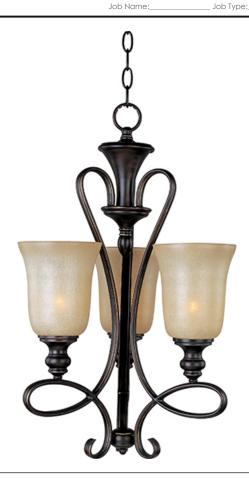

#### **PRODUCT DESCRIPTION**

Classic transitional design using oval shaped tubing finished in our popular Oil Rubbed Bronze with stately Wilshire glass shades.

### **FINISHES OPTION**

Oil Rubbed Bronze (OI)

### **GLASS**

Wilshire WS