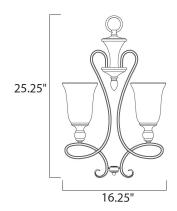

#### **MEASUREMENTS**

DIMENSION : 16.25" W x 25.25" H

: 9.52 lb HANGING WEIGHT