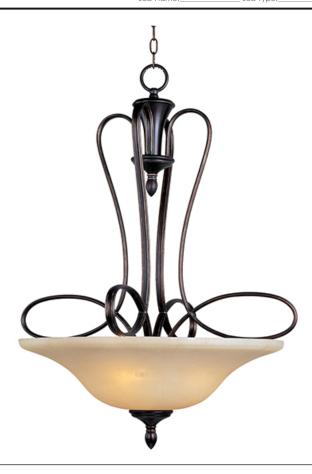

#### PRODUCT DESCRIPTION

Classic transitional design using oval shaped tubing finished in our popular Oil Rubbed Bronze with stately Wilshire glass shades.

#### **FINISHES OPTION**

Oil Rubbed Bronze (OI)

### GLASS

Wilshire WS

#### MATERIAL

Steel