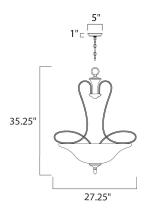

# MEASUREMENTS

DIMENSION : 27.25" W x 35.25" H
CANOPY : 5" W x 1" H x 5" L

HANGING WEIGHT : 20.29 lb