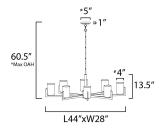

\*max overall height

#### **MEASUREMENTS**

DIMENSION : 44" L x 28" W x 13.5" H

MAX OAH : 60.5" OAH CANOPY : 5" W x 1" H x 5" L

HANGING WEIGHT : 8.6 lb