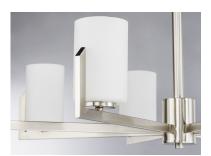

#### PRODUCT DESCRIPTION

Inspired by the Modernist architect Edward Dart, this collection features straight line frames finished in Satin Brass or Satin Nickel that support Satin White glass cylinders for a clean and modern look. The end of the frames turn up and end in an angle emphasizing a minimalist geometry popular in Modernist work.

### GLASS

Satin White SW

# MATERIAL

Steel, Glass