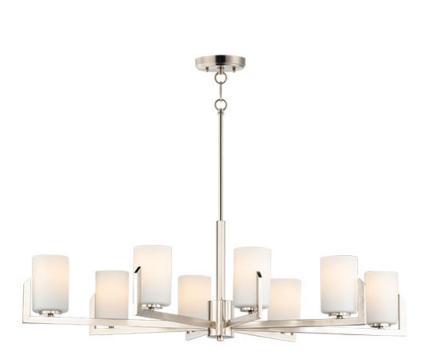

#### PRODUCT DESCRIPTION

Inspired by the Modernist architect Edward Dart, this collection features straight line frames finished in Satin Brass or Satin Nickel that support Satin White glass cylinders for a clean and modern look. The end of the frames turn up and end in an angle emphasizing a minimalist geometry popular in Modernist work.