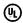

#### PRODUCT DESCRIPTION

Inspired by the Modernist architect Edward Dart, this collection features straight line frames finished in Satin Brass or Satin Nickel that support Satin White glass cylinders for a clean and modern look. The end of the frames turn up and end in an angle emphasizing a minimalist geometry popular in Modernist work.

#### **MEASUREMENTS**

DIMENSION : 44" L x 28" W x 13.5" H

MAX OAH : 60.5" OAH CANOPY : 5" W x 1" H x 5" L

HANGING WEIGHT : 8.6 lb