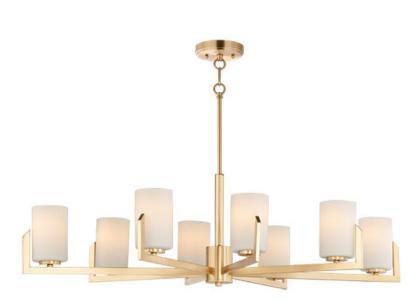

#### PRODUCT DESCRIPTION

Inspired by the Modernist architect Edward Dart, this collection features straight line frames finished in Satin Brass or Satin Nickel that support Satin White glass cylinders for a clean and modern look. The end of the frames turn up and end in an angle emphasizing a minimalist geometry popular in Modernist work.

## FINISHES OPTION

Satin Brass (SBR)
Satin Nickel (SN)

## GLASS

Satin White SW