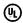

#### PRODUCT DESCRIPTION

Inspired by the Modernist architect Edward Dart, this collection features straight line frames finished in Satin Brass or Satin Nickel that support Satin White glass cylinders for a clean and modern look. The end of the frames turn up and end in an angle emphasizing a minimalist geometry popular in Modernist work.

#### **MEASUREMENTS**

DIMENSION : 44" L x 28" W x 13.5" H

MAX OAH : 60.5" OAH CANOPY : 5" W x 1" H x 5" L

HANGING WEIGHT : 8.6 lb

## FINISHES OPTION

Satin Brass (SBR)
Satin Nickel (SN)

## GLASS

Satin White SW