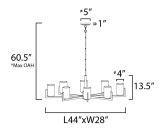

\*max overall height

#### **MEASUREMENTS**

DIMENSION : 44" L x 28" W x 13.5" H

MAX OAH : 60.5" OAH CANOPY : 5" W x 1" H x 5" L

HANGING WEIGHT : 8.6 lb