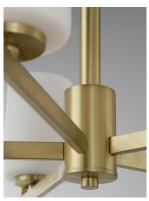

# MATERIAL

Steel, Glass

## FINISHES OPTION

Satin Brass (SBR)
Satin Nickel (SN)