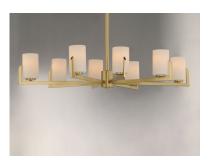

#### PRODUCT DESCRIPTION

Inspired by the Modernist architect Edward Dart, this collection features straight line frames finished in Satin Brass or Satin Nickel that support Satin White glass cylinders for a clean and modern look. The end of the frames turn up and end in an angle emphasizing a minimalist geometry popular in Modernist work.