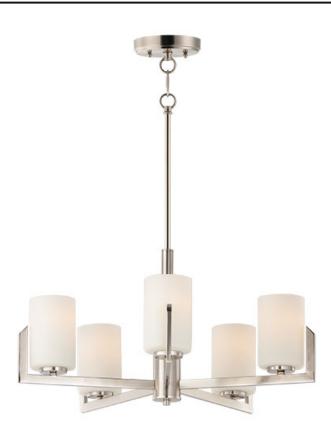

## PRODUCT DESCRIPTION

Inspired by the Modernist architect Edward Dart, this collection features straight line frames finished in Satin Brass or Satin Nickel that support Satin White glass cylinders for a clean and modern look. The end of the frames turn up and end in an angle emphasizing a minimalist geometry popular in Modernist work.