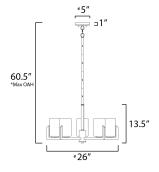

# **MEASUREMENTS**

DIMENSION : 26" L x 26" W x 13.5" H

MAX OAH : 60.5" OAH CANOPY : 5" W x 1" H x 5" L

HANGING WEIGHT : 8.25 lb