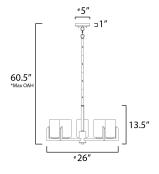

\*max overall height

#### **MEASUREMENTS**

**DIMENSION** : 26" L x 26" W x 13.5" H

MAX OAH : 60.5" OAH : 5" W x 1" H x 5" L CANOPY

: 8.25 lb HANGING WEIGHT