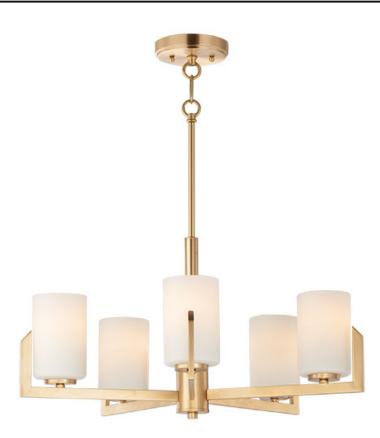

### **PRODUCT DESCRIPTION**

Inspired by the Modernist architect Edward Dart, this collection features straight line frames finished in Satin Brass or Satin Nickel that support Satin White glass cylinders for a clean and modern look. The end of the frames turn up and end in an angle emphasizing a minimalist geometry popular in Modernist work.

#### **FINISHES OPTION**

Satin Brass (SBR) Satin Nickel (SN)

## **GLASS**

Satin White SW

# MATERIAL

Steel, Glass