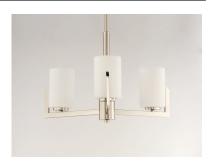

## PRODUCT DESCRIPTION

Inspired by the Modernist architect Edward Dart, this collection features straight line frames finished in Satin Brass or Satin Nickel that support Satin White glass cylinders for a clean and modern look. The end of the frames turn up and end in an angle emphasizing a minimalist geometry popular in Modernist work.

### **FINISHES OPTION**

Satin Brass (SBR)
Satin Nickel (SN)