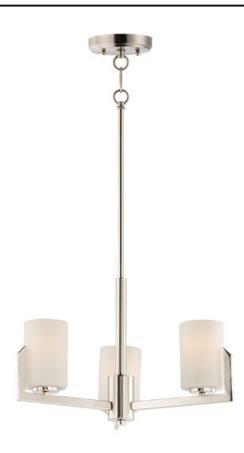

## PRODUCT DESCRIPTION

Inspired by the Modernist architect Edward Dart, this collection features straight line frames finished in Satin Brass or Satin Nickel that support Satin White glass cylinders for a clean and modern look. The end of the frames turn up and end in an angle emphasizing a minimalist geometry popular in Modernist work.

### **FINISHES OPTION**

Satin Brass (SBR)
Satin Nickel (SN)

## GLASS

Satin White SW

# MATERIAL

Steel, Glass