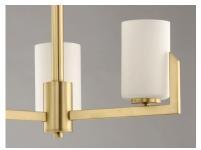

## PRODUCT DESCRIPTION

Inspired by the Modernist architect Edward Dart, this collection features straight line frames finished in Satin Brass or Satin Nickel that support Satin White glass cylinders for a clean and modern look. The end of the frames turn up and end in an angle emphasizing a minimalist geometry popular in Modernist work.

# GLASS

Satin White SW

# MATERIAL

Steel, Glass