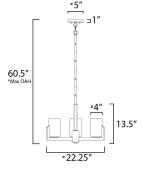

\*max overall height

#### **MEASUREMENTS**

DIMENSION : 22.25" L x 22.25" W x 13.5" H

MAX OAH : 60.5" OAH CANOPY : 5" W x 1" H x 5" L

HANGING WEIGHT : 5.91 lb