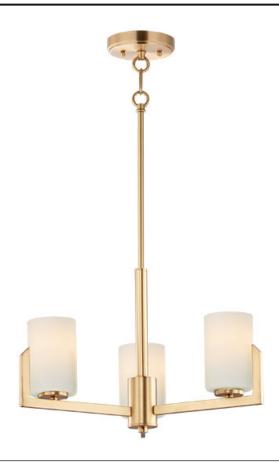

## PRODUCT DESCRIPTION

Inspired by the Modernist architect Edward Dart, this collection features straight line frames finished in Satin Brass or Satin Nickel that support Satin White glass cylinders for a clean and modern look. The end of the frames turn up and end in an angle emphasizing a minimalist geometry popular in Modernist work.

## **FINISHES OPTION**

Satin Brass (SBR)
Satin Nickel (SN)