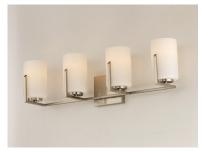

## **PRODUCT DESCRIPTION**

7.75″

o.75″

•<u>4'</u>

Inspired by the Modernist architect Edward Dart, this collection features straight line frames finished in Satin Brass or Satin Nickel that support Satin White glass cylinders for a clean and modern look. The end of the frames turn up and end in an angle emphasizing a minimalist geometry popular in Modernist work.

BULB

Satin Nickel (SN)

**GLASS** Satin White SW

MATERIAL Steel, Glass

RATINGS cULus Damp Location

ADDITIONAL INSTALL UP/DOWN: Up/Down SLOPE: 30 OPERATING TEMPERATURE: -20°C (-4°F), 40°C (104°F)

Always consult a qualified electrician before installing any lighting product.

: 29.75" W x 7.75" H x 5.75" Ext

: 5.5" W x 4.75" H x 5.5" HCO

: 5.84 lb

: (Not Included)

:120V

WESTERN DISTRIBUTION CENTER (HEADQUARTER) 253 NORTH VINELAND AVE I CITY OF INDUSTRY, CA 91746

: 4 x 60W Incandescent E26 Medium , 240W Total