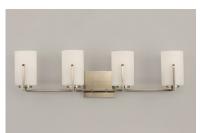

## **PRODUCT DESCRIPTION**

7.75″

o.75″

•<u>4'</u>

Inspired by the Modernist architect Edward Dart, this collection features straight line frames finished in Satin Brass or Satin Nickel that support Satin White glass cylinders for a clean and modern look. The end of the frames turn up and end in an angle emphasizing a minimalist geometry popular in Modernist work.

BULB

Satin Nickel (SN)

**GLASS** Satin White SW

MATERIAL Steel, Glass

RATINGS cULus Damp Location

ADDITIONAL INSTALL UP/DOWN: Up/Down SLOPE: 30 OPERATING TEMPERATURE: -20°C (-4°F), 40°C (104°F)

Always consult a qualified electrician before installing any lighting product.

: 29.75" W x 7.75" H x 5.75" Ext

: 5.5" W x 4.75" H x 5.5" HCO

: 5.84 lb

: (Not Included)

:120V

WESTERN DISTRIBUTION CENTER (HEADQUARTER) 253 NORTH VINELAND AVE I CITY OF INDUSTRY, CA 91746

: 4 x 60W Incandescent E26 Medium , 240W Total