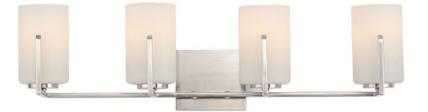

## **PRODUCT DESCRIPTION**

7.75″

o.75″

•<u>4'</u>

Inspired by the Modernist architect Edward Dart, this collection features straight line frames finished in Satin Brass or Satin Nickel that support Satin White glass cylinders for a clean and modern look. The end of the frames turn up and end in an angle emphasizing a minimalist geometry popular in Modernist work.

BULB

Satin Nickel (SN)

**GLASS** Satin White SW

MATERIAL Steel, Glass

RATINGS cULus Damp Location

ADDITIONAL INSTALL UP/DOWN: Up/Down SLOPE: 30 OPERATING TEMPERATURE: -20°C (-4°F), 40°C (104°F)

Always consult a qualified electrician before installing any lighting product.

: 29.75" W x 7.75" H x 5.75" Ext

: 5.5" W x 4.75" H x 5.5" HCO

: 5.84 lb

: (Not Included)

:120V

WESTERN DISTRIBUTION CENTER (HEADQUARTER) 253 NORTH VINELAND AVE I CITY OF INDUSTRY, CA 91746

: 4 x 60W Incandescent E26 Medium , 240W Total