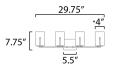

### **MEASUREMENTS**

: 29.75" W x 7.75" H x 5.75" Ext **DIMENSION BACK PLATE** : 5.5" W x 4.75" H x 5.5" HCO

HANGING WEIGHT : 5.84 lb