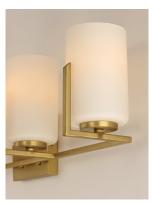

## **PRODUCT DESCRIPTION**

Inspired by the Modernist architect Edward Dart, this collection features straight line frames finished in Satin Brass or Satin Nickel that support Satin White glass cylinders for a clean and modern look. The end of the frames turn up and end in an angle emphasizing a minimalist geometry popular in Modernist work.

## **GLASS**

Satin White SW