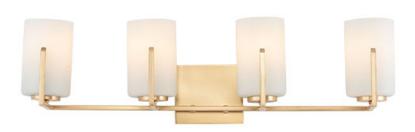

## **PRODUCT DESCRIPTION**

Inspired by the Modernist architect Edward Dart, this collection features straight line frames finished in Satin Brass or Satin Nickel that support Satin White glass cylinders for a clean and modern look. The end of the frames turn up and end in an angle emphasizing a minimalist geometry popular in Modernist work.

## **FINISHES OPTION**

Satin Brass (SBR) Satin Nickel (SN)

## **GLASS**

Satin White SW