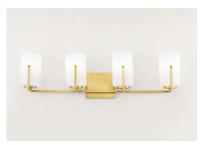

## **PRODUCT DESCRIPTION**

Inspired by the Modernist architect Edward Dart, this collection features straight line frames finished in Satin Brass or Satin Nickel that support Satin White glass cylinders for a clean and modern look. The end of the frames turn up and end in an angle emphasizing a minimalist geometry popular in Modernist work.

## **FINISHES OPTION**

Satin Brass (SBR) Satin Nickel (SN)

## **GLASS**

Satin White SW