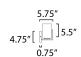

### **MEASUREMENTS**

: 29.75" W x 7.75" H x 5.75" Ext **DIMENSION BACK PLATE** : 5.5" W x 4.75" H x 5.5" HCO

HANGING WEIGHT : 5.84 lb