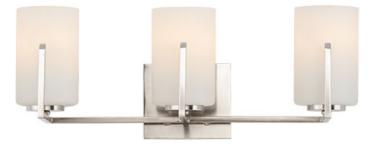

#### **PRODUCT DESCRIPTION**

Inspired by the Modernist architect Edward Dart, this collection features straight line frames finished in Satin Brass or Satin Nickel that support Satin White glass cylinders for a clean and modern look. The end of the frames turn up and end in an angle emphasizing a minimalist geometry popular in Modernist work.

## DIMENSION BACK PLATE HANGING WEIGHT LAMPING INPUT VOLTAGE BULB **BULB INCLUDED** DIMMABLE LIGHTING\_DIRECTION : Up/Down

: 21.25" W x 7.75" H x 5.75" Ext : 5.5" W x 4.75" H x 5.5" HCO : 4.48 lb :120V : 3 x 60W Incandescent E26 Medium , 180W Total : (Not Included)