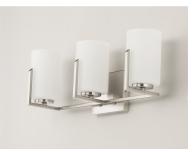

#### **PRODUCT DESCRIPTION**

Inspired by the Modernist architect Edward Dart, this collection features straight line frames finished in Satin Brass or Satin Nickel that support Satin White glass cylinders for a clean and modern look. The end of the frames turn up and end in an angle emphasizing a minimalist geometry popular in Modernist work.

## DIMENSION BACK PLATE HANGING WEIGHT LAMPING INPUT VOLTAGE BULB **BULB INCLUDED** DIMMABLE LIGHTING\_DIRECTION : Up/Down

: 21.25" W x 7.75" H x 5.75" Ext : 5.5" W x 4.75" H x 5.5" HCO : 4.48 lb :120V : 3 x 60W Incandescent E26 Medium , 180W Total : (Not Included)