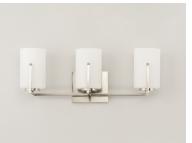

#### **PRODUCT DESCRIPTION**

Inspired by the Modernist architect Edward Dart, this collection features straight line frames finished in Satin Brass or Satin Nickel that support Satin White glass cylinders for a clean and modern look. The end of the frames turn up and end in an angle emphasizing a minimalist geometry popular in Modernist work.

## DIMENSION BACK PLATE HANGING WEIGHT LAMPING INPUT VOLTAGE BULB **BULB INCLUDED** DIMMABLE LIGHTING\_DIRECTION : Up/Down

: 21.25" W x 7.75" H x 5.75" Ext : 5.5" W x 4.75" H x 5.5" HCO : 4.48 lb :120V : 3 x 60W Incandescent E26 Medium , 180W Total : (Not Included)