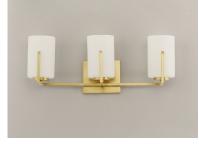

# **PRODUCT DESCRIPTION**

Inspired by the Modernist architect Edward Dart, this collection features straight line frames finished in Satin Brass or Satin Nickel that support Satin White glass cylinders for a clean and modern look. The end of the frames turn up and end in an angle emphasizing a minimalist geometry popular in Modernist work.

# **FINISHES OPTION**

Satin Brass (SBR) Satin Nickel (SN)