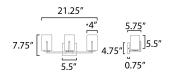

### **MEASUREMENTS**

: 21.25" W x 7.75" H x 5.75" Ext DIMENSION **BACK PLATE** : 5.5" W x 4.75" H x 5.5" HCO

HANGING WEIGHT : 4.48 lb