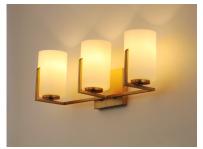

# **PRODUCT DESCRIPTION**

Inspired by the Modernist architect Edward Dart, this collection features straight line frames finished in Satin Brass or Satin Nickel that support Satin White glass cylinders for a clean and modern look. The end of the frames turn up and end in an angle emphasizing a minimalist geometry popular in Modernist work.

## LAMPING

:120V INPUT VOLTAGE

: 3 x 60W Incandescent E26 Medium, 180W Total **BULB** 

**BULB INCLUDED** : (Not Included)

DIMMABLE

LIGHTING\_DIRECTION: Up/Down