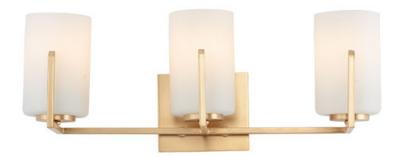

# **PRODUCT DESCRIPTION**

Inspired by the Modernist architect Edward Dart, this collection features straight line frames finished in Satin Brass or Satin Nickel that support Satin White glass cylinders for a clean and modern look. The end of the frames turn up and end in an angle emphasizing a minimalist geometry popular in Modernist work.

# **FINISHES OPTION**

Satin Brass (SBR) Satin Nickel (SN)