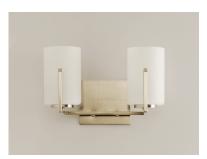

## PRODUCT DESCRIPTION

Inspired by the Modernist architect Edward Dart, this collection features straight line frames finished in Satin Brass or Satin Nickel that support Satin White glass cylinders for a clean and modern look. The end of the frames turn up and end in an angle emphasizing a minimalist geometry popular in Modernist work.

## **FINISHES OPTION**

Satin Brass (SBR) Satin Nickel (SN)