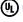

## PRODUCT DESCRIPTION

Inspired by the Modernist architect Edward Dart, this collection features straight line frames finished in Satin Brass or Satin Nickel that support Satin White glass cylinders for a clean and modern look. The end of the frames turn up and end in an angle emphasizing a minimalist geometry popular in Modernist work.

### **MEASUREMENTS**

: 12.5" W x 7.75" H x 5.75" Ext DIMENSION **BACK PLATE** : 5.5" W x 4.75" H x 5.5" HCO

HANGING WEIGHT : 2.7 lb

### LAMPING

:120V INPUT VOLTAGE

**BULB** : 2 x 60W Incandescent E26 Medium, 120W Total

**BULB INCLUDED** : (Not Included)

DIMMABLE

LIGHTING\_DIRECTION: Up/Down

## **FINISHES OPTION**

Satin Brass (SBR) Satin Nickel (SN)

## **GLASS**

Satin White SW