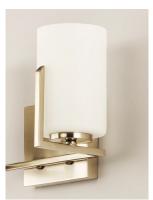

## PRODUCT DESCRIPTION

Inspired by the Modernist architect Edward Dart, this collection features straight line frames finished in Satin Brass or Satin Nickel that support Satin White glass cylinders for a clean and modern look. The end of the frames turn up and end in an angle emphasizing a minimalist geometry popular in Modernist work.

## **FINISHES OPTION**

Satin Brass (SBR) Satin Nickel (SN)