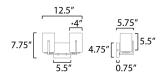

### **MEASUREMENTS**

: 12.5" W x 7.75" H x 5.75" Ext DIMENSION **BACK PLATE** : 5.5" W x 4.75" H x 5.5" HCO

HANGING WEIGHT : 2.7 lb