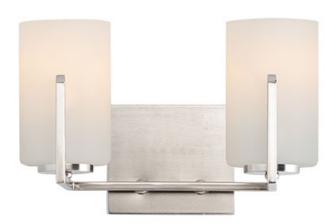

## PRODUCT DESCRIPTION

Inspired by the Modernist architect Edward Dart, this collection features straight line frames finished in Satin Brass or Satin Nickel that support Satin White glass cylinders for a clean and modern look. The end of the frames turn up and end in an angle emphasizing a minimalist geometry popular in Modernist work.

## **FINISHES OPTION**

Satin Brass (SBR) Satin Nickel (SN)