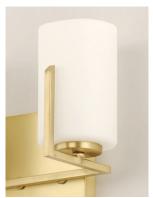

#### PRODUCT DESCRIPTION

Inspired by the Modernist architect Edward Dart, this collection features straight line frames finished in Satin Brass or Satin Nickel that support Satin White glass cylinders for a clean and modern look. The end of the frames turn up and end in an angle emphasizing a minimalist geometry popular in Modernist work.

## **GLASS**

Satin White SW