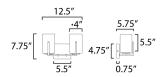

#### **MEASUREMENTS**

: 12.5" W x 7.75" H x 5.75" Ext DIMENSION **BACK PLATE** : 5.5" W x 4.75" H x 5.5" HCO

HANGING WEIGHT : 2.7 lb