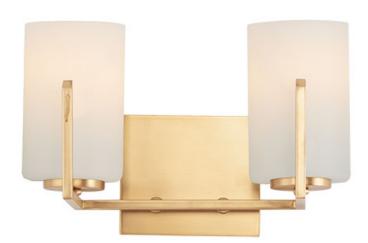

#### PRODUCT DESCRIPTION

Inspired by the Modernist architect Edward Dart, this collection features straight line frames finished in Satin Brass or Satin Nickel that support Satin White glass cylinders for a clean and modern look. The end of the frames turn up and end in an angle emphasizing a minimalist geometry popular in Modernist work.

#### **FINISHES OPTION**

Satin Brass (SBR) Satin Nickel (SN)