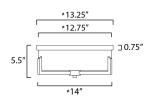

#### **MEASUREMENTS**

: 14" L x 14" W x 5.5" H DIMENSION CANOPY : 13.25" W x 0.75" H x 13.25" L

HANGING WEIGHT : 6.28 lb