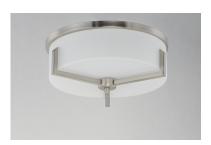

### **PRODUCT DESCRIPTION**

Inspired by the Modernist architect Edward Dart, this collection features straight line frames finished in Satin Brass or Satin Nickel that support Satin White glass cylinders for a clean and modern look. The end of the frames turn up and end in an angle emphasizing a minimalist geometry popular in Modernist work.