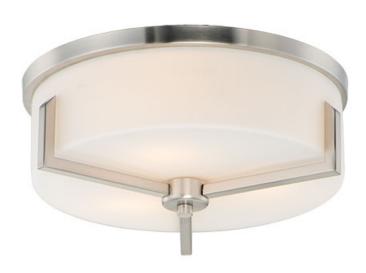

### **PRODUCT DESCRIPTION**

Inspired by the Modernist architect Edward Dart, this collection features straight line frames finished in Satin Brass or Satin Nickel that support Satin White glass cylinders for a clean and modern look. The end of the frames turn up and end in an angle emphasizing a minimalist geometry popular in Modernist work.