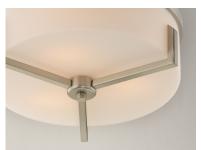

### **PRODUCT DESCRIPTION**

Inspired by the Modernist architect Edward Dart, this collection features straight line frames finished in Satin Brass or Satin Nickel that support Satin White glass cylinders for a clean and modern look. The end of the frames turn up and end in an angle emphasizing a minimalist geometry popular in Modernist work.

## MATERIAL

Steel, Glass