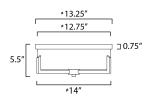

#### **MEASUREMENTS**

: 14" L x 14" W x 5.5" H DIMENSION CANOPY : 13.25" W x 0.75" H x 13.25" L

HANGING WEIGHT : 6.28 lb