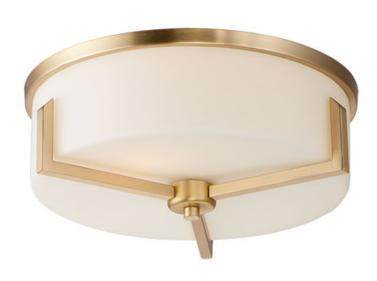

### **PRODUCT DESCRIPTION**

Inspired by the Modernist architect Edward Dart, this collection features straight line frames finished in Satin Brass or Satin Nickel that support Satin White glass cylinders for a clean and modern look. The end of the frames turn up and end in an angle emphasizing a minimalist geometry popular in Modernist work.

### **FINISHES OPTION**

Satin Brass (SBR) Satin Nickel (SN)

### **GLASS**

Satin White SW