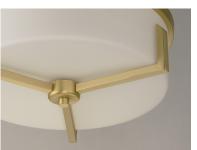

### **PRODUCT DESCRIPTION**

Inspired by the Modernist architect Edward Dart, this collection features straight line frames finished in Satin Brass or Satin Nickel that support Satin White glass cylinders for a clean and modern look. The end of the frames turn up and end in an angle emphasizing a minimalist geometry popular in Modernist work.

# MATERIAL

Steel, Glass