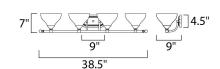

### **MEASUREMENTS**

DIMENSION : 38.5" W x 7" H x 9" Ext BACK PLATE : 9" W x 4.38" H

HANGING WEIGHT : 9.17 lb