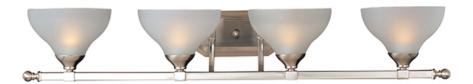

## PRODUCT DESCRIPTION

Sleek modern form available in your choice of Oil Rubbed Bronze or Satin Nickel finish. The Frost glass shade gently melds into the flowing lines of the frame.

#### LAMPING

INPUT VOLTAGE : 120V

BULB : 4 x 60W Incandescent E26 Medium , 240W Total

BULB INCLUDED : (Not Included)

DIMMABLE : Yes