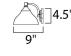

## 7" 9"

MEASUREMENTS

DIMENSION : 28.5" W x 7" H x 9" Ext BACK PLATE : 9" W x 4.35" H

HANGING WEIGHT : 7.08 lb

LAMPING

INPUT VOLTAGE : 120V

BULB : 3 x 60W Incandescent E26 Medium , 180W Total

BULB INCLUDED : (Not Included)