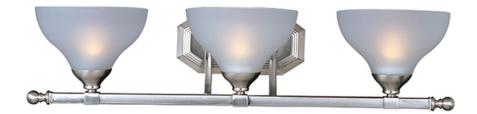

## PRODUCT DESCRIPTION

Sleek modern form available in your choice of Oil Rubbed Bronze or Satin Nickel finish. The Frost glass shade gently melds into the flowing lines of the frame.

## 7" 9"

MEASUREMENTS

DIMENSION : 28.5" W x 7" H x 9" Ext BACK PLATE : 9" W x 4.35" H

HANGING WEIGHT : 7.08 lb

LAMPING

INPUT VOLTAGE : 120V

BULB : 3 x 60W Incandescent E26 Medium , 180W Total

BULB INCLUDED : (Not Included)