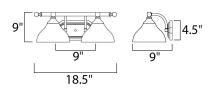

## MEASUREMENTS

BULB

DIMENSION **BACK PLATE** HANGING WEIGHT

: 5.05 lb LAMPING

INPUT VOLTAGE : 120V : 2 x 60W Incandescent E26 Medium , 120W Total BULB INCLUDED : (Not Included) : Yes DIMMABLE

: 18.5" W x 7" H x 9" Ext

: 9" W x 4.38" H