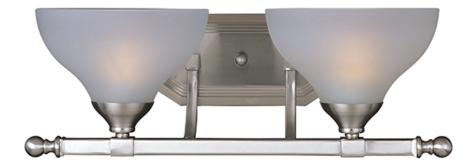

## **PRODUCT DESCRIPTION**

Sleek modern form available in your choice of Oil Rubbed Bronze or Satin Nickel finish. The Frost glass shade gently melds into the flowing lines of the frame.

## **FINISHES OPTION**

Satin Nickel (SN)

GLASS Frosted FT

MATERIAL Steel

RATINGS Damp Location