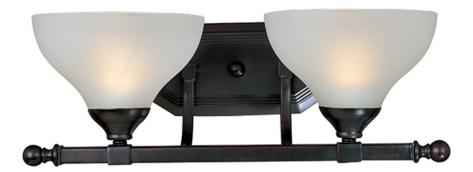

#### PRODUCT DESCRIPTION

Sleek modern form available in your choice of Oil Rubbed Bronze or Satin Nickel finish. The Frost glass shade gently melds into the flowing lines of the frame.

## LAMPING

INPUT VOLTAGE : 120V

BULB : 2 x 60W Incandescent E26 Medium , 120W Total

BULB INCLUDED : (Not Included)

DIMMABLE : Yes LIGHTING\_DIRECTION : Up/Down