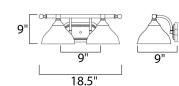

## MEASUREMENTS

DIMENSION : 18.5" W x 7" H x 9" Ext BACK PLATE : 9" W x 4.38" H

HANGING WEIGHT : 5.05 lb