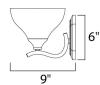

MAX OAH : 6" W x 6" H HANGING WEIGHT : 2.16 lb

LAMPING

INPUT VOLTAGE : 120V

BULB : 1 x 60W Incandescent E26 Medium , 60W Total

BULB INCLUDED : (Not Included)

DIMMABLE : Yes