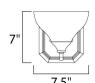

## PRODUCT DESCRIPTION

Sleek modern form available in your choice of Oil Rubbed Bronze or Satin Nickel finish. The Frost glass shade gently melds into the flowing lines of the frame.

**MEASUREMENTS** 

DIMENSION : 7.5" W x 7" H x 9" Ext