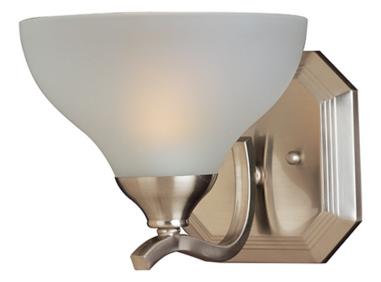

## PRODUCT DESCRIPTION

Sleek modern form available in your choice of Oil Rubbed Bronze or Satin Nickel finish. The Frost glass shade gently melds into the flowing lines of the frame.

**MEASUREMENTS** 

DIMENSION : 7.5" W x 7" H x 9" Ext