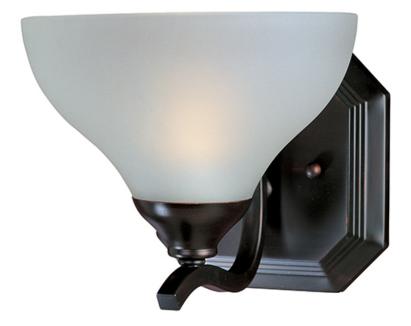

#### PRODUCT DESCRIPTION

Sleek modern form available in your choice of Oil Rubbed Bronze or Satin Nickel finish. The Frost glass shade gently melds into the flowing lines of the frame.

#### **MEASUREMENTS**

DIMENSION : 7.5" W x 7" H x 9" Ext

MAX OAH : 6" W x 6" H HANGING WEIGHT : 2.16 lb

#### LAMPING

INPUT VOLTAGE : 120V

BULB : 1 x 60W Incandescent E26 Medium, 60W Total

BULB INCLUDED : (Not Included)

DIMMABLE : Yes