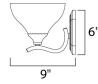

#### **MEASUREMENTS**

DIMENSION : 7.5" W x 7" H x 9" Ext

MAX OAH : 6" W x 6" H HANGING WEIGHT : 2.16 lb