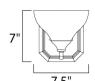

#### **MEASUREMENTS**

DIMENSION : 7.5" W x 7" H x 9" Ext

MAX OAH : 6" W x 6" H HANGING WEIGHT : 2.16 lb