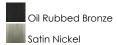

#### PRODUCT DESCRIPTION

Sleek modern form available in your choice of Oil Rubbed Bronze or Satin Nickel finish. The Frost glass shade gently melds into the flowing lines of the frame.





#### **MEASUREMENTS**

DIMENSION : 7.5" W x 7" H x 9" Ext

MAX OAH : 6" W x 6" H HANGING WEIGHT : 2.16 lb

#### LAMPING

INPUT VOLTAGE : 120V

BULB : 1 x 60W Incandescent E26 Medium, 60W Total

BULB INCLUDED : (Not Included)

DIMMABLE : Yes

### **FINISHES OPTION**



## GLASS

Frosted FT

## MATERIAL

Steel

## **RATINGS**

Damp Location







## ADDITIONAL

INSTALL UP/DOWN: Up/Down OPERATING TEMPERATURE: -20°C (-4°F), 40°C (104°F)

Always consult a qualified electrician before installing any lighting product.



# WESTERN DISTRIBUTION CENTER (HEADQUARTER)