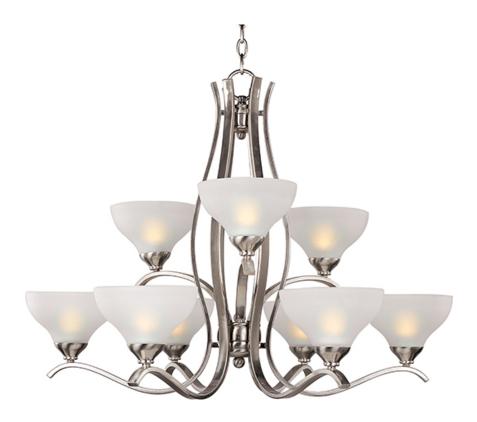

# PRODUCT DESCRIPTION

Sleek modern form available in your choice of Oil Rubbed Bronze or Satin Nickel finish. The Frost glass shade gently melds into the flowing lines of the frame.