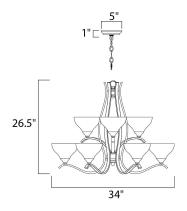

# PRODUCT DESCRIPTION

Sleek modern form available in your choice of Oil Rubbed Bronze or Satin Nickel finish. The Frost glass shade gently melds into the flowing lines of the frame.



#### **MEASUREMENTS**

DIMENSION : 34" W x 26.5" H HANGING WEIGHT : 24.82 lb

### LAMPING

INPUT VOLTAGE : 120V

BULB : 9 x 60W Incandescent E26 Medium , 540W Total

BULB INCLUDED : (Not Included)

DIMMABLE : Yes

# **FINISHES OPTION**



## GLASS

Frosted FT

### MATERIAL

Steel

## **RATINGS**

Dry Location



# **ADDITIONAL**

OPERATING TEMPERATURE: -20°C (-4°F), 40°C (104°F)

Always consult a qualified electrician before installing any lighting product.



WESTERN DISTRIBUTION CENTER (HEADQUARTER)
253 NORTH VINELAND AVE I CITY OF INDUSTRY, CA 91746