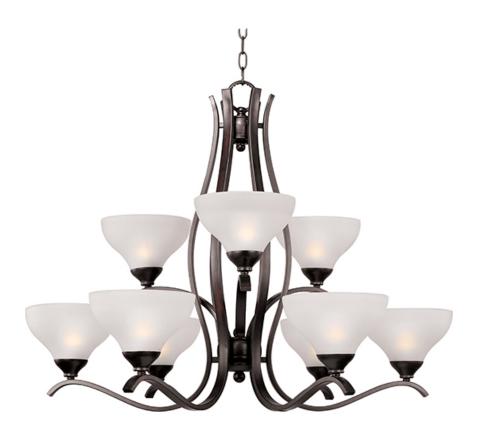

## **PRODUCT DESCRIPTION**

Sleek modern form available in your choice of Oil Rubbed Bronze or Satin Nickel finish. The Frost glass shade gently melds into the flowing lines of the frame.

# HANGING WEIGHT LAMPING

BULB INCLUDED

: 24.82 lb

INPUT VOLTAGE : 120V

DIMMABLE

: 9 x 60W Incandescent E26 Medium , 540W Total : (Not Included) :Yes