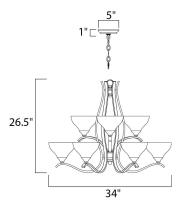

## MEASUREMENTS

DIMENSION

CANOPY

BULB

: 34" W x 26.5" H : 5" W x 1" H x 5" L