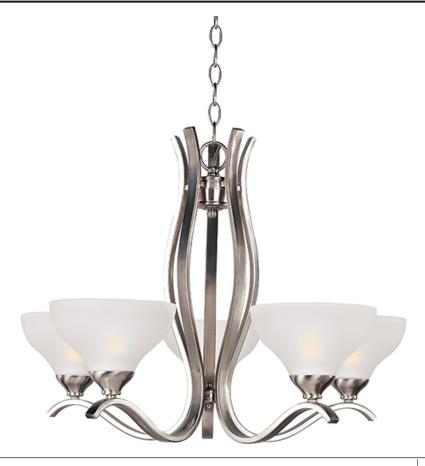

### **PRODUCT DESCRIPTION**

Sleek modern form available in your choice of Oil Rubbed Bronze or Satin Nickel finish. The Frost glass shade gently melds into the flowing lines of the frame.

### FINISHES OPTION

Satin Nickel (SN)

GLASS Frosted FT

MATERIAL Steel

RATINGS Dry Location

ADDITIONAL **OPERATING TEMPERATURE:** -20°C (-4°F), 40°C (104°F)

Always consult a qualified electrician before installing any lighting product.