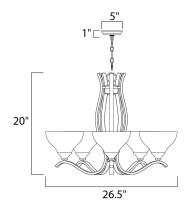

# Contour (Disc) | 21265FTSN

Job Type:\_



### **PRODUCT DESCRIPTION**

Sleek modern form available in your choice of Oil Rubbed Bronze or Satin Nickel finish. The Frost glass shade gently melds into the flowing lines of the frame.



#### **MEASUREMENTS** DIMENSION

: 26.5" W x 20" H : 13.1 lb HANGING WEIGHT

## LAMPING

BULB DIMMABLE

## INPUT VOLTAGE : 120V

: 5 x 60W Incandescent E26 Medium , 300W Total BULB INCLUDED : (Not Included) : Standard Dimmer

### FINISHES OPTION

Satin Nickel (SN)

GLASS Frosted FT

MATERIAL Steel

RATINGS Dry Location



ADDITIONAL **OPERATING TEMPERATURE:** -20°C (-4°F), 40°C (104°F)

Always consult a qualified electrician before installing any lighting product.



WESTERN DISTRIBUTION CENTER (HEADQUARTER) 253 NORTH VINELAND AVE I CITY OF INDUSTRY, CA 91746

EASTERN DISTRIBUTION CENTER 101 GARDNER PARK | PEACHTREE CITY, GA 30269

P. 626.956.4200 | F. 626.956.4225 | maximlighting.com