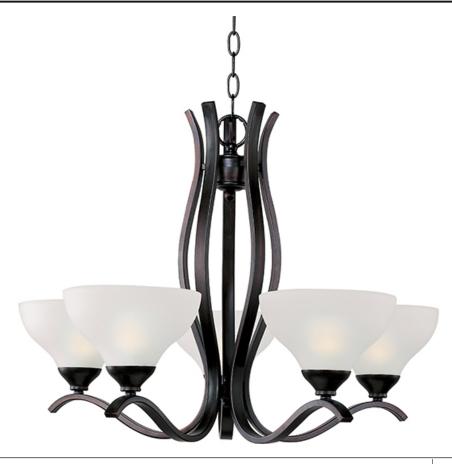

### **PRODUCT DESCRIPTION**

Sleek modern form available in your choice of Oil Rubbed Bronze or Satin Nickel finish. The Frost glass shade gently melds into the flowing lines of the frame.