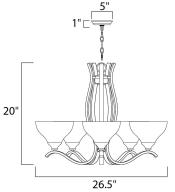

Job Type:\_



### **PRODUCT DESCRIPTION**

Sleek modern form available in your choice of Oil Rubbed Bronze or Satin Nickel finish. The Frost glass shade gently melds into the flowing lines of the frame.



### MEASUREMENTS

DIMENSION

CANOPY

: 26.5" W x 20" H : 5"W x 1"H x 5"L

## HANGING WEIGHT LAMPING

INPUT VOLTAGE : 120V BULB BULB INCLUDED DIMMABLE

: 13.1 lb

: 5 x 100W Incandescent E26 Medium , 0W Total : (Not Included) : Standard

# **FINISHES OPTION**



GLASS Frosted FT

MATERIAL Steel

RATINGS Dry Location



ADDITIONAL **OPERATING TEMPERATURE:** -20°C (-4°F), 40°C (104°F)

Always consult a qualified electrician before installing any lighting product.



WESTERN DISTRIBUTION CENTER (HEADQUARTER) 253 NORTH VINELAND AVE I CITY OF INDUSTRY, CA 91746

EASTERN DISTRIBUTION CENTER 4200 SHIRLEY DR. I ATLANTA, GA 30336

P. 626.956.4200 | F. 626.956.4225 | maximlighting.com