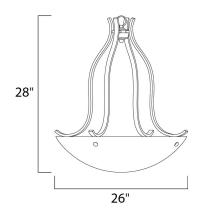

## PRODUCT DESCRIPTION

Sleek modern form available in your choice of Oil Rubbed Bronze or Satin Nickel finish. The Frost glass shade gently melds into the flowing lines of the frame.



#### **MEASUREMENTS**

DIMENSION : 26" W x 28" H HANGING WEIGHT : 14.86 lb

# LAMPING

INPUT VOLTAGE : 120V

: 3 x 100W Incandescent E26 Medium , 300W Total

BULB INCLUDED : (Not Included)

DIMMABLE : Yes

#### **FINISHES OPTION**



## GLASS

Frosted FT

#### MATERIAL

Steel

## **RATINGS**

Dry Location



# **ADDITIONAL**

**OPERATING TEMPERATURE:** -20°C (-4°F), 40°C (104°F)

Always consult a qualified electrician before installing any lighting product.



WESTERN DISTRIBUTION CENTER (HEADQUARTER) 253 NORTH VINELAND AVE I CITY OF INDUSTRY, CA 91746

# **EASTERN DISTRIBUTION CENTER**

4200 SHIRLEY DR. I ATLANTA, GA 30336

P. 626.956.4200 | F. 626.956.4225 | maximlighting.com