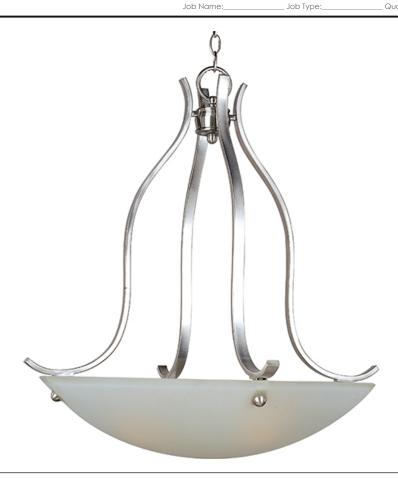

## PRODUCT DESCRIPTION

Sleek modern form available in your choice of Oil Rubbed Bronze or Satin Nickel finish. The Frost glass shade gently melds into the flowing lines of the frame.