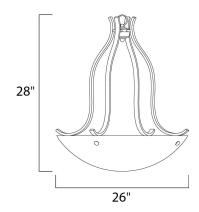

## PRODUCT DESCRIPTION

Sleek modern form available in your choice of Oil Rubbed Bronze or Satin Nickel finish. The Frost glass shade gently melds into the flowing lines of the frame.



#### **MEASUREMENTS**

DIMENSION : 26" W x 28" H HANGING WEIGHT : 14.86 lb

#### LAMPING

INPUT VOLTAGE : 120V

BULB : 3 x 100W Incandescent E26 Medium , 300W Total

BULB INCLUDED : (Not Included)

DIMMABLE : Yes

## **FINISHES OPTION**



### GLASS

Frosted FT

#### MATERIAL

Steel

### **RATINGS**

Dry Location



## **ADDITIONAL**

OPERATING TEMPERATURE: -20°C (-4°F), 40°C (104°F)

Always consult a qualified electrician before installing any lighting product.



WESTERN DISTRIBUTION CENTER (HEADQUARTER)
253 NORTH VINELAND AVE I CITY OF INDUSTRY, CA 91746

# EASTERN DISTRIBUTION CENTER

4200 SHIRLEY DR. I ATLANTA, GA 30336

P. 626.956.4200 | F. 626.956.4225 | maximlighting.com