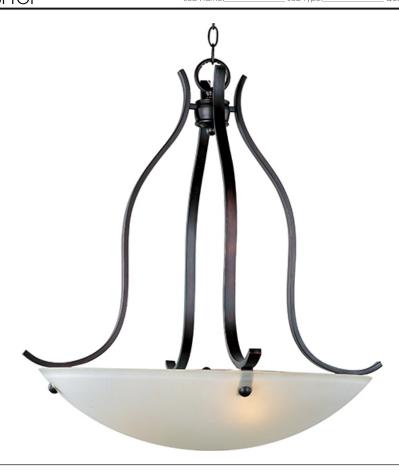

## PRODUCT DESCRIPTION

Sleek modern form available in your choice of Oil Rubbed Bronze or Satin Nickel finish. The Frost glass shade gently melds into the flowing lines of the frame.

### GLASS

Frosted FT

#### MATERIAL

Steel