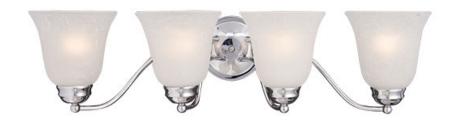

## PRODUCT DESCRIPTION

Contemporary collection with sweeping arms and clean lines. Offered in Ice glass and Satin Nickel finish or Wilshire glass and Oil Rubbed Bronze finish.

## **MEASUREMENTS**

**DIMENSION** : 27.5" W x 8" H x 9" Ext

: 5.25" W x 5.25" H x 2.62" HCO **BACK PLATE** 

HANGING WEIGHT : 6.17 lb

## **FINISHES OPTION**

Oil Rubbed Bronze Polished Chrome

Satin Nickel

**GLASS** Ice IC

MATERIAL Steel, Glass

**RATINGS** cETLus

Damp Location