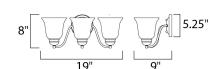

## MEASUREMENTS

**DIMENSION** : 19" W x 8" H x 9" Ext

: 5.25" W x 5.25" H x 2.62" HCO **BACK PLATE** 

HANGING WEIGHT : 4.37 lb