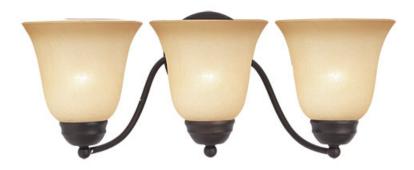

## PRODUCT DESCRIPTION

Contemporary collection with sweeping arms and clean lines. Offered in Ice glass and Satin Nickel finish or Wilshire glass and Oil Rubbed Bronze finish.

## **GLASS**

Wilshire WS