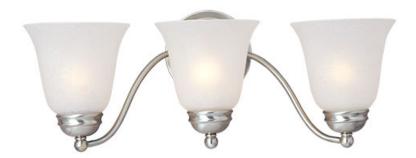

### PRODUCT DESCRIPTION

Contemporary collection with sweeping arms and clean lines. Offered in Ice glass and Satin Nickel finish or Wilshire glass and Oil Rubbed Bronze finish.

### **FINISHES OPTION**

Oil Rubbed Bronze Polished Chrome Satin Nickel

### **GLASS**

Ice IC