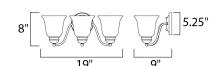

#### MEASUREMENTS

**DIMENSION** : 19" W x 8" H x 9" Ext

: 5.25" W x 5.25" H x 2.62" HCO **BACK PLATE** 

HANGING WEIGHT : 4.37 lb