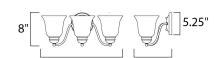

### MEASUREMENTS

**DIMENSION** : 19" W x 8" H x 9" Ext

: 5.25" W x 5.25" H x 2.62" HCO **BACK PLATE** 

HANGING WEIGHT : 4.37 lb