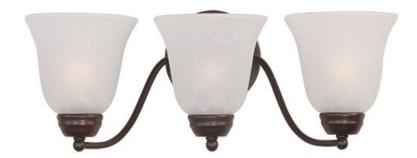

### PRODUCT DESCRIPTION

Contemporary collection with sweeping arms and clean lines. Offered in Ice glass and Satin Nickel finish or Wilshire glass and Oil Rubbed Bronze finish.

### **FINISHES OPTION**

Oil Rubbed Bronze Polished Chrome Satin Nickel

## **GLASS**

Ice IC

# MATERIAL

Steel, Glass