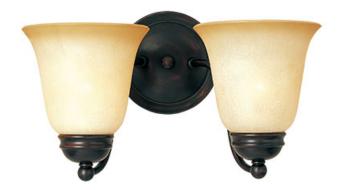

#### **PRODUCT DESCRIPTION**

Contemporary collection with sweeping arms and clean lines. Offered in Ice glass and Satin Nickel finish or Wilshire glass and Oil Rubbed Bronze finish.

#### **FINISHES OPTION**

Oil Rubbed Bronze Polished Chrome Satin Nickel

### **GLASS**

Wilshire WS