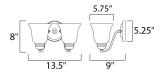

#### **MEASUREMENTS**

**DIMENSION** : 13.5" W x 8" H x 9" Ext : 5.25" W x 5.25" H MAX OAH

HANGING WEIGHT : 3.31 lb