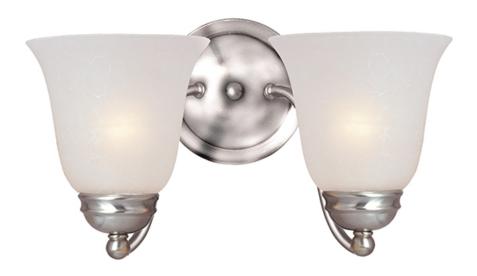

### **PRODUCT DESCRIPTION**

Contemporary collection with sweeping arms and clean lines. Offered in Ice glass and Satin Nickel finish or Wilshire glass and Oil Rubbed Bronze finish.