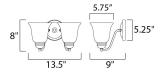

### **MEASUREMENTS**

**DIMENSION** : 13.5" W x 8" H x 9" Ext : 5.25" W x 5.25" H MAX OAH

HANGING WEIGHT : 3.31 lb