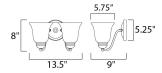

### **MEASUREMENTS**

**DIMENSION** : 13.5" W x 8" H x 9" Ext : 5.25" W x 5.25" H MAX OAH

HANGING WEIGHT : 3.31 lb