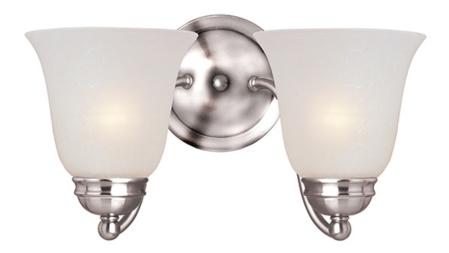

### **PRODUCT DESCRIPTION**

Contemporary collection with sweeping arms and clean lines. Offered in Ice glass and Satin Nickel finish or Wilshire glass and Oil Rubbed Bronze finish.

# LAMPING

INPUT VOLTAGE : 120V

**BULB** : 2 x 60W Incandescent E26 Medium , 120W Total

**BULB INCLUDED** : (Not Included)

DIMMABLE : Yes

## **GLASS**

Ice IC

# MATERIAL

Steel, Glass