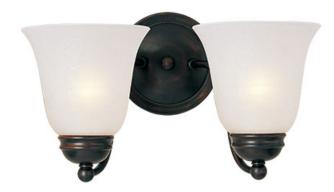

## **PRODUCT DESCRIPTION**

Contemporary collection with sweeping arms and clean lines. Offered in Ice glass and Satin Nickel finish or Wilshire glass and Oil Rubbed Bronze finish.

# LAMPING

INPUT VOLTAGE : 120V

**BULB** : 2 x 60W Incandescent E26 Medium , 120W Total

**BULB INCLUDED** : (Not Included)

DIMMABLE : Yes

# MATERIAL

Steel, Glass