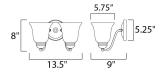

## **MEASUREMENTS**

**DIMENSION** : 13.5" W x 8" H x 9" Ext : 5.25" W x 5.25" H MAX OAH

HANGING WEIGHT : 3.31 lb