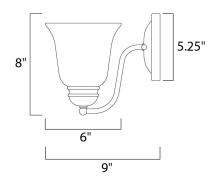

## **MEASUREMENTS**

DIMENSION : 6" W x 8" H x 9" Ext MAX OAH : 5.25" W x 5.25" H

HANGING WEIGHT : 1.68 lb

LAMPING

INPUT VOLTAGE : 120V

BULB : 1 x 60W Incandescent E26 Medium , 60W Total

BULB INCLUDED : (Not Included)