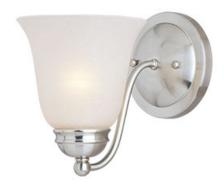

## PRODUCT DESCRIPTION

Contemporary collection with sweeping arms and clean lines. Offered in Ice glass and Satin Nickel finish or Wilshire glass and Oil Rubbed Bronze finish.

#### **FINISHES OPTION**

Oil Rubbed Bronze
Polished Chrome

Satin Nickel

GLASS

Ice IC

MATERIAL

Steel, Glass

**RATINGS** 