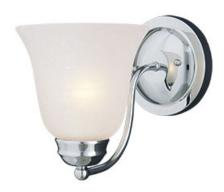

## PRODUCT DESCRIPTION

Contemporary collection with sweeping arms and clean lines. Offered in Ice glass and Satin Nickel finish or Wilshire glass and Oil Rubbed Bronze finish.

# **FINISHES OPTION**

Oil Rubbed Bronze
Polished Chrome
Satin Nickel

# **GLASS**

Ice IC