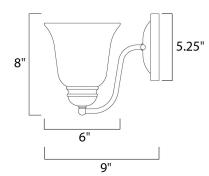

# **MEASUREMENTS**

DIMENSION : 6" W x 8" H x 9" Ext MAX OAH : 5.25" W x 5.25" H

HANGING WEIGHT : 1.68 lb

LAMPING

INPUT VOLTAGE : 120V

BULB : 1 x 60W Incandescent E26 Medium , 60W Total

BULB INCLUDED : (Not Included)